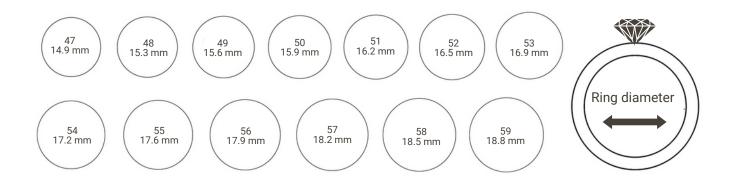

## How to measure your ring size?

To determine the appropriate ring size, it is recommended to place the inner edge of the ring on the closest size circle. When the two overlap perfectly, you will identify the correct ring size as well as its diameter.

Îlf the ring falls between two sizes, it is always safer to order the larger size to ensure a comfortable fit.

Attention! Do not measure directly on the screen of your device.