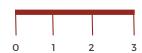

## **HOW TO FIND YOUR RING SIZE**

Print this guide. To avoid printing issues, make sure that the page scaling is set to 100% - in the print options window. You can open this box by pressing CTRL + P.

Measure the sizing bar with a ruler; for accuracy, it should be 3 cm / 30 mm.