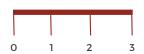

## **HOW TO FIND YOUR RING SIZE**

Print this guide. To avoid printing issues, make sure that the page scaling is set to 100% - in the print options window. You can open this box by pressing CTRL + P.

Measure the sizing bar with a ruler; for accuracy, it should be 3 cm / 30 mm.