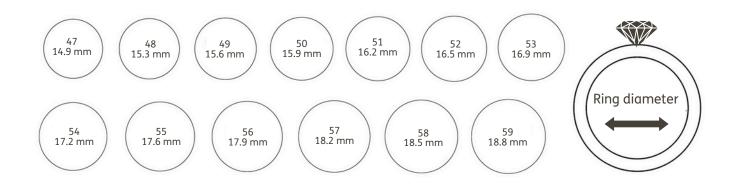

## How to measure your ring size?

To determine the appropriate ring size, it is recommended to place the inner edge of the ring on the closest size circle. When the two overlap perfectly, you will identify the correct ring size as well as its diameter.

ÎIf the ring falls between two sizes, it is always safer to order the larger size to ensure a comfortable fit.

Attention! Do not measure directly on the screen of your device.